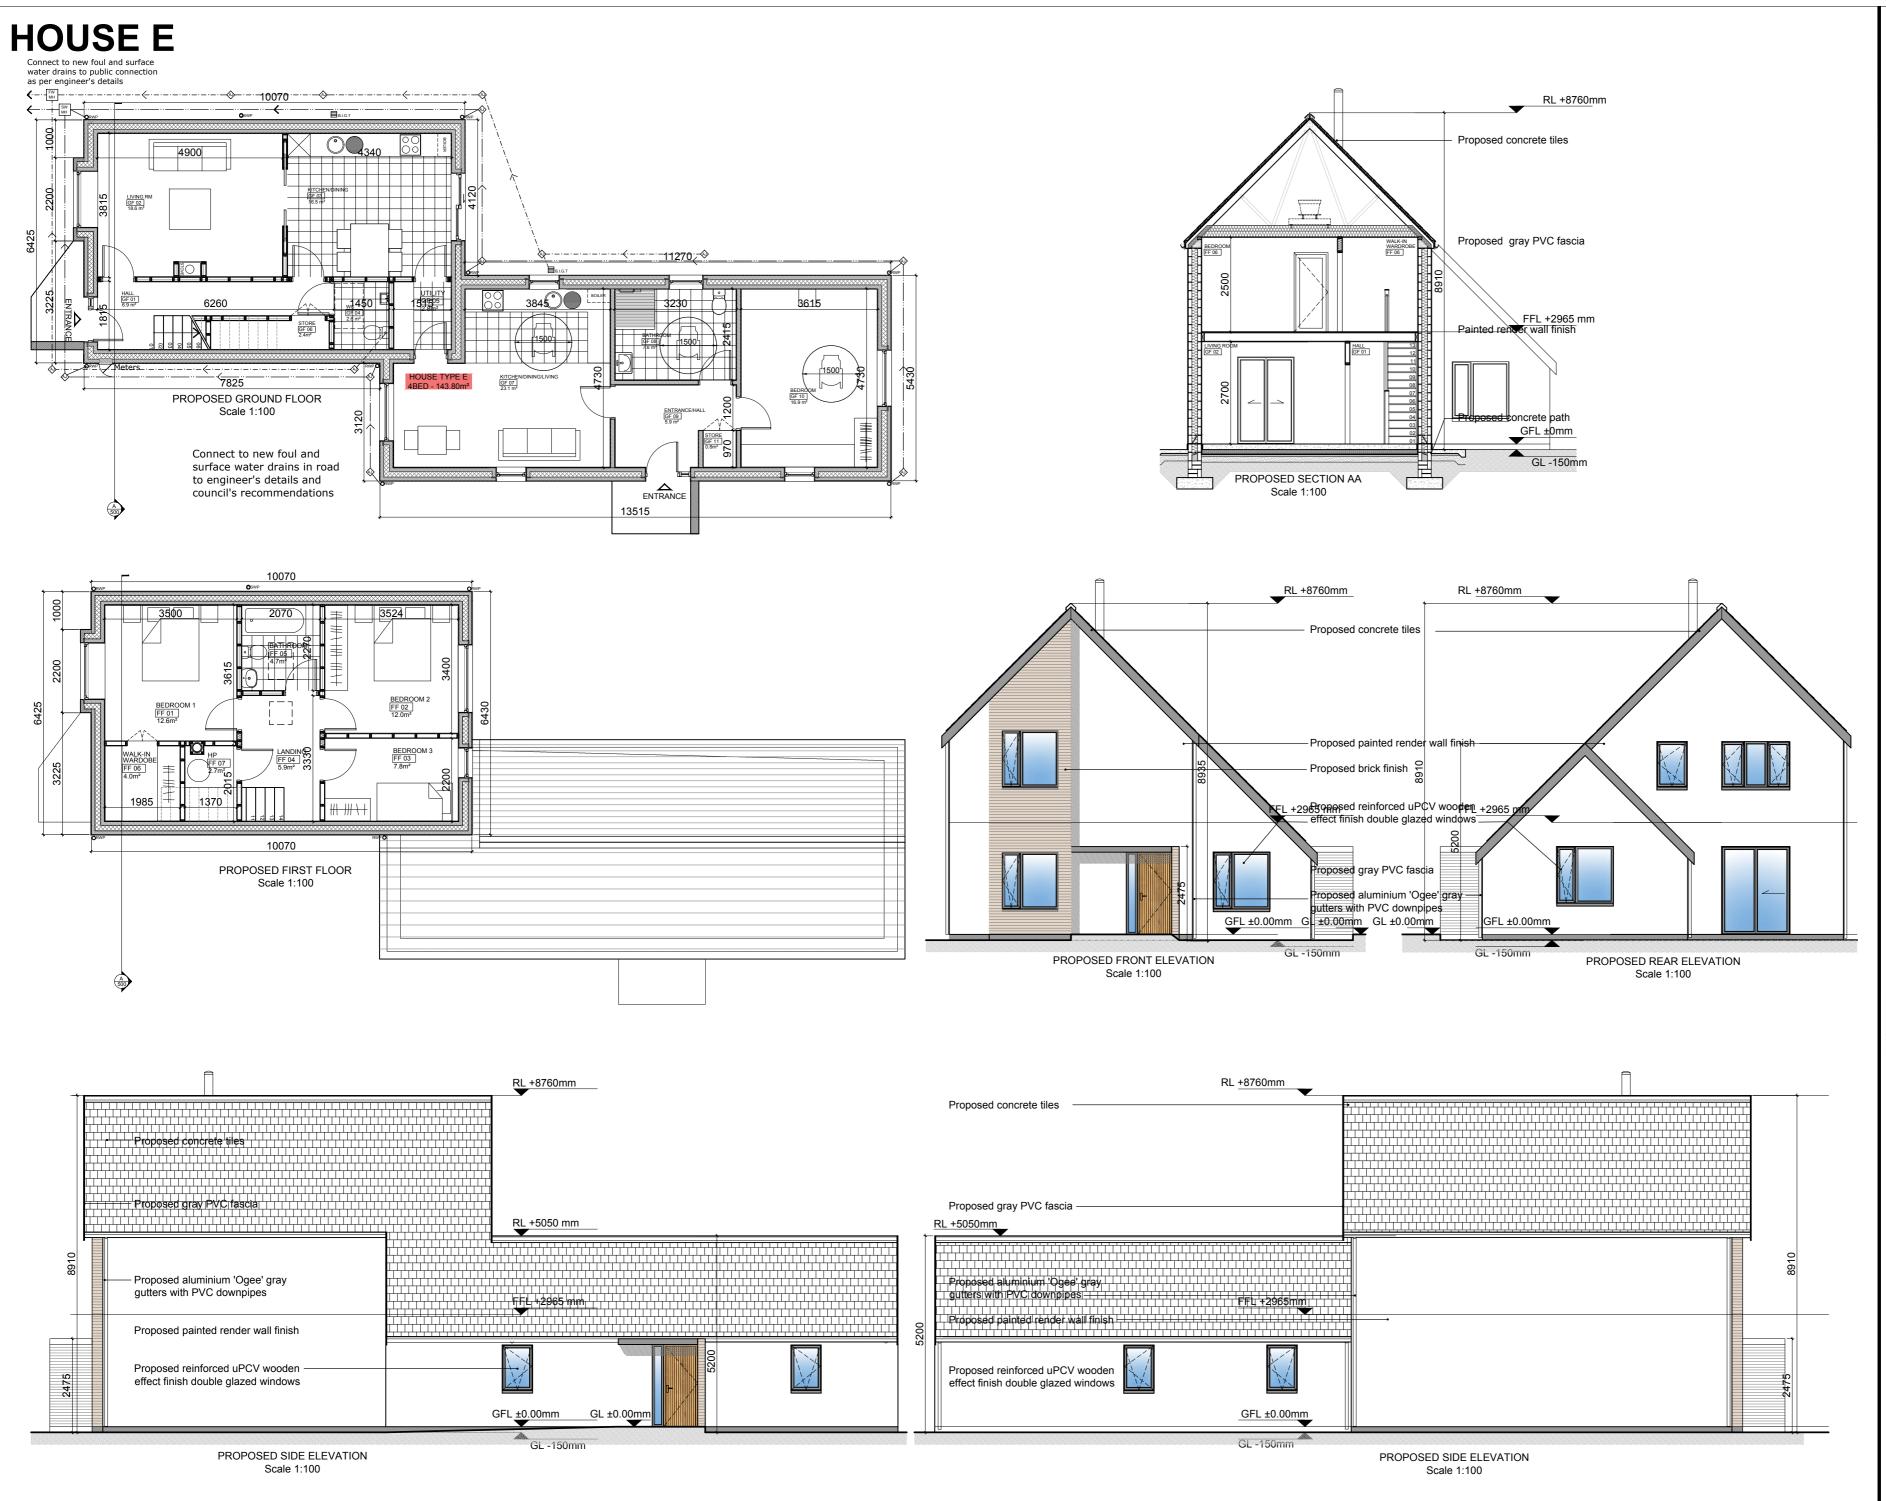

## SPECIFICATIONS

| ROOM<br>NO. | SE TYPE E - 4 BED ROOM NAME | AREA<br>[m²] |
|-------------|-----------------------------|--------------|
| GF 01       | HALL                        | 6.90         |
| GF 02       | LIVING ROOM                 | 18.60        |
| GF 03       | KITCHEN / DINING            | 16.50        |
| GF 04       | WC                          | 2.60         |
| GF 05       | UTILITY                     | 2.80         |
| GF 06       | STORE                       | 2.40         |
| GF 07       | KITCHEN/DINING/LIVING       | 23.10        |
| GF 08       | ENTRANCE/HALL               | 5.90         |
| GF 09       | BATHROOM                    | 7.60         |
| GF 10       | BEDROOM                     | 16.90        |
| GF 11       | STORE                       | 0.80         |
| FF 01       | BEDROOM 1                   | 12.60        |
| FF 02       | BEDROOM 2                   | 12.00        |
| FF 03       | BEDROOM 3                   | 7.80         |
| FF 04       | LANDING                     | 5.90         |
| FF 05       | BATHROOM                    | 4.70         |
| FF 06       | WALK-IN WARDORBE            | 4.00         |
| FF 07       | HP                          | 2.70         |
|             | TOTAL:                      | 143.80       |

GARDEN STORE NOT INCLUDED IN STORE AREA ABOVE NORTH POINT AS PER SITE PLAN

Kildare County Council Comhairle Contae Chill Dara

| REVISION: | DATE:     |
|-----------|-----------|
|           |           |
|           |           |
|           |           |
|           |           |
|           |           |
|           |           |
|           |           |
|           | REVISION: |

PROPOSED HOUSE E -PLANS, ELEVATIONS AND SECTION AA

RESIDENTIAL DEVELOPMENT AT DUNMURRY RISE, BISHOPSLAND KILDARE, CO. KILDARE

KILDARE COUNTY COUNCIL

FEB/2017 1:100 DRAWN BY: CHECKED BY: PAGE: ML A2 1617-PP-800